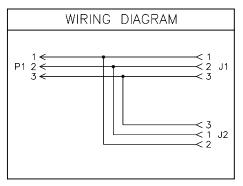

**CAUTION:** RISK OF ELECTRICAL SHOCK DO NOT DISCONNECT UNDER LOAD

| Е   | UPDATE RATED CURRENT LEVEL | RDS | 01/16/20 | 75562   |
|-----|----------------------------|-----|----------|---------|
| REV | DESCRIPTION                | BY  | DATE     | ECO NO. |