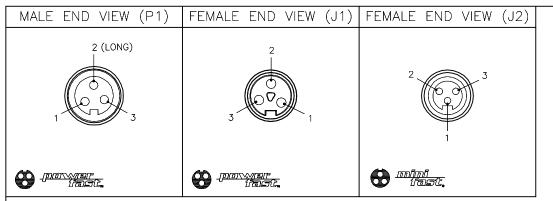

| SPECIFICATIONS                       |                                  |  |
|--------------------------------------|----------------------------------|--|
| CONTACT CARRIER MATERIAL             | PVC                              |  |
| MOLDED HEAD MATERIAL/COLOR           | PVC/BLACK                        |  |
| CONTACT MATERIAL/PLATING             | BRASS or COPPER/GOLD             |  |
| COUPLING NUT MATERIAL/FINISH (P1,J1) | ALUMINUM/CLEAR-ANODIZED          |  |
| COUPLING NUT MATERIAL/PLATING (J2)   | BRASS/NICKEL                     |  |
| RATED CURRENT [A]                    | 30.0 A COMBINED/15.0 A DROP      |  |
| RATED VOLTAGE [V]                    | 600 VAC                          |  |
| TEMPERATURE RANGE                    | -40°C to +90°C (-40°F to +194°F) |  |
| PROTECTION CLASS                     | MEETS NEMA 1,3,4,6P AND IEC IP67 |  |
| APPROVALS AND CERTIFICATIONS         | UL 2237, UL 2238                 |  |
|                                      |                                  |  |

**CAUTION:** RISK OF ELECTRICAL SHOCK DO NOT DISCONNECT UNDER LOAD

| Е   | UPDATE RATED CURRENT LEVEL | RDS | 01/16/20 | 75562   |
|-----|----------------------------|-----|----------|---------|
| REV | DESCRIPTION                | BY  | DATE     | ECO NO. |