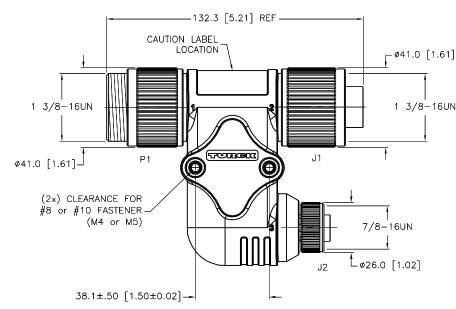

DATE 05/01/13 DESCRIPTION KMY APVD 1=2.0

UNIT OF MEASUREMENT

MILLIMETED [ INCL ]

3000 CAMPUS DRIVE MINNEAPOLIS, MN 55441 1-800-544-7769 (763) 553-7300 (763) 553-0708 fax

www.turck.us

P-PWR-SH-GSDA/GKDA/RKM 34