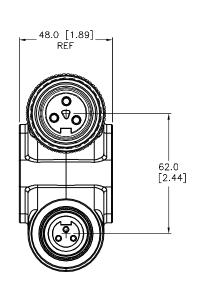

DATE 05/01/13 DESCRIPTION KMY APVD 1=2.0

UNIT OF MEASUREMENT

MILLIMETED [ INCL ]

3000 CAMPUS DRIVE MINNEAPOLIS, MN 55441 1-800-544-7769 (763) 553-7300 (763) 553-0708 fax

www.turck.us

P-PWR-SH-GSDA/GKDA/RKM 34