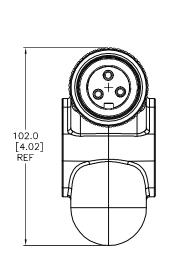

DATE 05/01/13 DESCRIPTION KMY APVD 1=2.0

UNIT OF MEASUREMENT

MILLIMETED [ INCL ]

3000 CAMPUS DRIVE MINNEAPOLIS, MN 55441 1-800-544-7769 (763) 553-7300 (763) 553-0708 fax

www.turck.us

P-PWR-SH-GSDA/GKDA/RKM 34